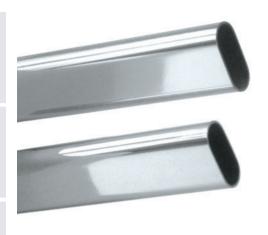

## **Steel** Oval Closet Rod

### Features

Material Thickness: .039" · 1.0 mm · 20 gauge

Seamless

| Item Number  | Finish | Length |      | h Dimensions L x B |         |
|--------------|--------|--------|------|--------------------|---------|
|              |        | ft     | m    | Inches             | mm      |
| 53111 46 003 | Chrome | 8      | 2.44 | 1-1/8 x 5/8        | 30 x 15 |
| 53111 46 001 | Chrome | 12     | 3.66 | 1-1/8 x 5/8        | 30 x 15 |