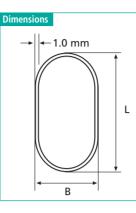

### Features

Material Thickness: .039" · 1.0 mm · 20 gauge

Seamless

#### Note:

We stock only  $.039" \cdot 1.0 \text{ mm} \cdot 20$  gauge steel oval tubes offering strength and load capacity for even large cabinet width. Thinner gauges (0.6, 0.7 and 0.8 mm) are available on special order. Contact us for further details.

| Item Number  | Finish | Length |      | h Dimensions L x B |         |
|--------------|--------|--------|------|--------------------|---------|
|              |        | ft     | m    | Inches             | mm      |
| 53111 46 003 | Chrome | 8      | 2.44 | 1-1/8 x 5/8        | 30 x 15 |
| 53111 46 001 | Chrome | 12     | 3.66 | 1-1/8 x 5/8        | 30 x 15 |