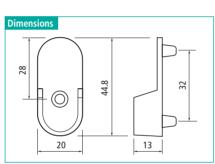

## Supports for Steel Oval Closet Rod

05

| Dimensions |      |  |
|------------|------|--|
|            | 44.8 |  |

| Pin Mount #6 x 3/4" screw not included |        |                   |         |      |          |  |
|----------------------------------------|--------|-------------------|---------|------|----------|--|
| Item Number                            | Finish | for Rod Dimension |         | Туре | Mount    |  |
|                                        |        | Inches            | mm      |      |          |  |
| 54111 46 068                           | Chrome | 1-1/8 x 5/8       | 15 x 30 | open | 5 mm pin |  |

| Screw Mount #6 x 3/4" screws not included |        |                                |         |      |       |  |
|-------------------------------------------|--------|--------------------------------|---------|------|-------|--|
| Item Number                               | Finish | for Rod Dimension<br>Inches mm |         | Туре | Mount |  |
| 54113 46 013                              | Chrome | 1-1/8 x 5/8                    | 15 x 30 | open | screw |  |

## Center Supports for Steel Oval Closet Rod

Dimensions 44

|              | Screw Mour | nt #6 x 3/4" scr  | ews inclu | ded    |       |
|--------------|------------|-------------------|-----------|--------|-------|
| Item Number  | Finish     | for Rod Dimension |           | Туре   | Mount |
|              |            | Inches            | mm        |        |       |
| 54215 46 079 | Chrome     | 1-1/8 x 5/8       | 15 x 30   | closed | screw |