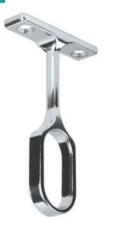

## Supports for Steel Oval Closet Rod

05

| Dimensions |      |  |
|------------|------|--|
|            | 44.8 |  |

| Pin Mount #6 x 3/4" screw not included |        |                   |         |      |          |  |
|----------------------------------------|--------|-------------------|---------|------|----------|--|
| Item Number                            | Finish | for Rod Dimension |         | Туре | Mount    |  |
|                                        |        | Inches            | mm      |      |          |  |
| 54111 46 068                           | Chrome | 1-1/8 x 5/8       | 15 x 30 | open | 5 mm pin |  |

| Screw Mount #6 x 3/4" screws not included |        |                                |         |      |       |  |
|-------------------------------------------|--------|--------------------------------|---------|------|-------|--|
| Item Number                               | Finish | for Rod Dimension<br>Inches mm |         | Туре | Mount |  |
| 54113 46 013                              | Chrome | 1-1/8 x 5/8                    | 15 x 30 | open | screw |  |