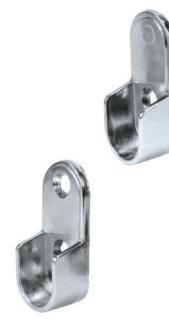

## Supports for Steel Oval Closet Rod

05

| Dimensions |      |  |
|------------|------|--|
|            | 44.8 |  |

| Pin Mount #6 x 3/4" screw not included |        |                   |         |      |          |  |
|----------------------------------------|--------|-------------------|---------|------|----------|--|
| Item Number                            | Finish | for Rod Dimension |         | Туре | Mount    |  |
|                                        |        | Inches            | mm      |      |          |  |
| 54111 46 068                           | Chrome | 1-1/8 x 5/8       | 15 x 30 | open | 5 mm pin |  |

| Screw Mount #6 x 3/4" screws not included |        |                                |         |      |       |  |
|-------------------------------------------|--------|--------------------------------|---------|------|-------|--|
| Item Number                               | Finish | for Rod Dimension<br>Inches mm |         | Туре | Mount |  |
| 54113 46 013                              | Chrome | 1-1/8 x 5/8                    | 15 x 30 | open | screw |  |

## Center Supports for Steel Oval Closet Rod

Dimensions 44

|              | Screw Mour | nt #6 x 3/4" scr  | ews inclu | ded    |       |
|--------------|------------|-------------------|-----------|--------|-------|
| Item Number  | Finish     | for Rod Dimension |           | Туре   | Mount |
|              |            | Inches            | mm        |        |       |
| 54215 46 079 | Chrome     | 1-1/8 x 5/8       | 15 x 30   | closed | screw |