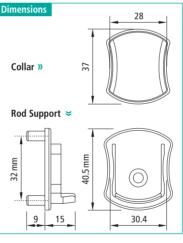

## Supports for Aluminum Hourglass Closet Rod

#### **Features**

- >> 32 mm system with 5 mm pins
- ► Hole for fixing screw
- >> Covers rod ends for a clean appearance
- >> Easy repositioning for added flexibility

| Item Number  | Finish            | Туре    | Mount    |
|--------------|-------------------|---------|----------|
| 54221 48 112 | Dull Chrome       | 2 Piece | 5 mm pin |
| 54221 49 113 | Dull Nickel       | 2 Piece | 5 mm pin |
| 54221 53 115 | Oil Rubbed Bronze | 2 Piece | 5 mm pin |