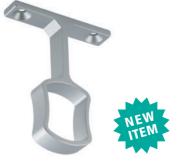

## Center Supports for Aluminum Hourglass Closet Rod

#### **Features**

>> Solid aluminum in 3 finishes

| Screw Mount #8 x 3/4" screws included |                   |        |       |  |  |  |
|---------------------------------------|-------------------|--------|-------|--|--|--|
| Item Number                           | Finish            | Туре   | Mount |  |  |  |
| 54223 48 121                          | Dull Chrome       | closed | screw |  |  |  |
| 54223 49 122                          | Dull Nickel       | closed | screw |  |  |  |
| 54223 53 124                          | Oil Rubbed Bronze | closed | screw |  |  |  |