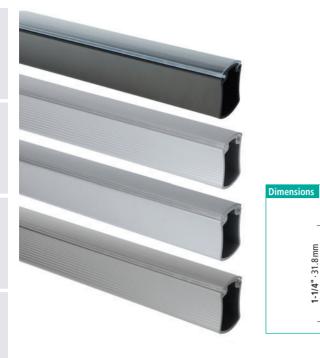

## **Aluminum Hourglass Closet Rod**

### Features

- Material Thickness: .07 " · 1.8 mm · 15 gauge
- Seamless
- Unique hourglass shape
- Reversible design, ribbed on one side, smooth on one side
- Protective clear strip
- Locking collar secures rod in position
- Anodized finish

| ensions          |             |
|------------------|-------------|
|                  | 7/8"·22.4mm |
|                  |             |
| 1-1/4" · 31.8 mm |             |
| 1-1/4            |             |

| Item Number  | Finish            | Length |      | Dimensions H x W |             |
|--------------|-------------------|--------|------|------------------|-------------|
|              |                   | ft     | m    | Inches           | mm          |
| 53525 48 052 | Dull Chrome       | 8      | 2.44 | 1-1/4 x 7/8      | 31.8 x 22.4 |
| 53525 49 053 | Dull Nickel       | 8      | 2.44 | 1-1/4 x 7/8      | 31.8 x 22.4 |
| 53525 53 055 | Oil Rubbed Bronze | 8      | 2.44 | 1-1/4 x 7/8      | 31.8 x 22.4 |