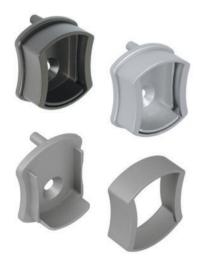

## Supports for Aluminum Hourglass Closet Rod

#### **Features**

- >> 32 mm system with 5 mm pins
- ► Hole for fixing screw
- >> Covers rod ends for a clean appearance
- >> Easy repositioning for added flexibility

| Item Number  | Finish            | Туре    | Mount    |
|--------------|-------------------|---------|----------|
| 54221 48 112 | Dull Chrome       | 2 Piece | 5 mm pin |
| 54221 49 113 | Dull Nickel       | 2 Piece | 5 mm pin |
| 54221 53 115 | Oil Rubbed Bronze | 2 Piece | 5 mm pin |