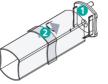

#### Installation

Insert support mounting base to desired height. Cut rod to desired length. Slide collars onto closet rod ends. Place closet rod onto support mounting base 1 and slide collar 2 over support mounting base to secure in place.