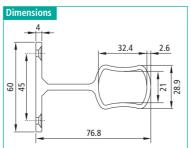

## Center Supports for Aluminum Hourglass Closet Rod

#### **Features**

>> Solid aluminum in 3 finishes

| Screw Mount #8 x 3/4" screws included |                   |        |       |  |  |  |
|---------------------------------------|-------------------|--------|-------|--|--|--|
| Item Number                           | Finish            | Туре   | Mount |  |  |  |
| 54223 48 121                          | Dull Chrome       | closed | screw |  |  |  |
| 54223 49 122                          | Dull Nickel       | closed | screw |  |  |  |
| 54223 53 124                          | Oil Rubbed Bronze | closed | screw |  |  |  |