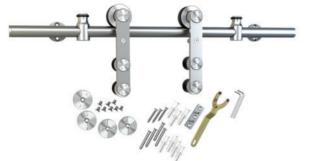

| Item Number  | Description                |
|--------------|----------------------------|
| 77114 56 001 | Surface Mount Hardware Kit |

| Set includes              |
|---------------------------|
| 4 Clamps for Fixing Track |
| 2 Door Stoppers           |
| 1 Rail, Length 6.5'       |
| 2 End Caps                |
| 2 Sliding Door Rollers    |
| 1 Floor Guide             |
| Screws and Mounting Tool  |