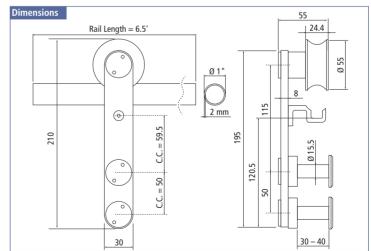

## **Features**

- >> Stainless steel
- Max. door weight: 260 lbs. (120 kg)
- ➤ Suitable for door thickness of 1-3/16" -1-31/32" (30 - 50 mm), Softclose: 1-3/16" -1-37/64" (30 - 40 mm)
- Black wheel is made of POM (polyformaldehyde)

| Item Number  | Description                |
|--------------|----------------------------|
| 77114 56 001 | Surface Mount Hardware Kit |

| Set includes              |
|---------------------------|
| 4 Clamps for Fixing Track |
| 2 Door Stoppers           |
| 1 Rail, Length 6.5'       |
| 2 End Caps                |
| 2 Sliding Door Rollers    |
| 1 Floor Guide             |
| Screws and Mounting Tool  |

| Item Number  | Description                                |
|--------------|--------------------------------------------|
| 77113 56 002 | Surface Mount Hardware Kit with Soft Close |

| Set includes                  |  |
|-------------------------------|--|
| 4 Clamps for Fixing Track     |  |
| 2 Door Stoppers               |  |
| 1 Rail, Length 6.5'           |  |
| 2 End Caps                    |  |
| 2 Soft Close Mechanisms       |  |
| 2 Triggers for the Soft Close |  |
| 2 Sliding Door Rollers        |  |
| 1 Floor Guide                 |  |
| Screws and Mounting Tool      |  |