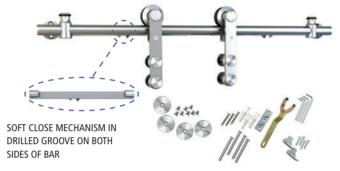

| Item Number  | Description                                |
|--------------|--------------------------------------------|
| 77113 56 002 | Surface Mount Hardware Kit with Soft Close |

| Set includes                  |  |
|-------------------------------|--|
| 4 Clamps for Fixing Track     |  |
| 2 Door Stoppers               |  |
| 1 Rail, Length 6.5'           |  |
| 2 End Caps                    |  |
| 2 Soft Close Mechanisms       |  |
| 2 Triggers for the Soft Close |  |
| 2 Sliding Door Rollers        |  |
| 1 Floor Guide                 |  |
| Screws and Mounting Tool      |  |