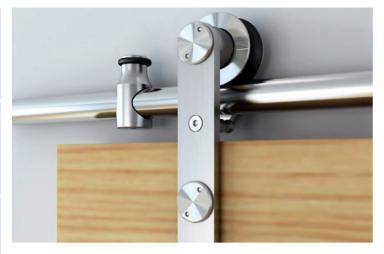

## Round Rail Barn Door Hardware – Surface Mount

## **Features**

- >> Stainless steel
- Max. door weight: 260 lbs. (120 kg)
- ➤ Suitable for door thickness of 1-3/16" -1-31/32" (30 - 50 mm), Softclose: 1-3/16" -1-37/64" (30 - 40 mm)
- Black wheel is made of POM (polyformaldehyde)