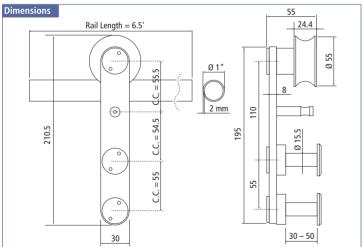

## **Features**

- >> Stainless steel
- Max. door weight: 260 lbs. (120 kg)
- ➤ Suitable for door thickness of 1-3/16" -1-31/32" (30 - 50 mm), Softclose: 1-3/16" -1-37/64" (30 - 40 mm)
- Black wheel is made of POM (polyformaldehyde)

| Item Number  | Description                |
|--------------|----------------------------|
| 77114 56 001 | Surface Mount Hardware Kit |

| Set includes              |
|---------------------------|
| 4 Clamps for Fixing Track |
| 2 Door Stoppers           |
| 1 Rail, Length 6.5'       |
| 2 End Caps                |
| 2 Sliding Door Rollers    |
| 1 Floor Guide             |
| Screws and Mounting Tool  |

| Item Number  | Description                                |
|--------------|--------------------------------------------|
| 77113 56 002 | Surface Mount Hardware Kit with Soft Close |

| Set includes                  |  |
|-------------------------------|--|
| 4 Clamps for Fixing Track     |  |
| 2 Door Stoppers               |  |
| 1 Rail, Length 6.5'           |  |
| 2 End Caps                    |  |
| 2 Soft Close Mechanisms       |  |
| 2 Triggers for the Soft Close |  |
| 2 Sliding Door Rollers        |  |
| 1 Floor Guide                 |  |
| Screws and Mounting Tool      |  |