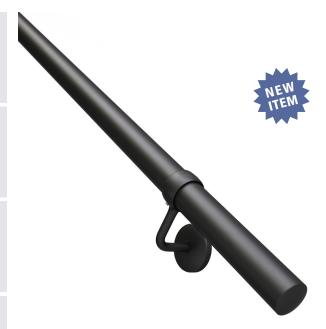

## **Features**

- Steel with powder coating the coating used has anti-bacterial properties
- >> Only to be installed in indoor settings
- >> Environmentally friendly packaging that is recyclable
- >> Uses zinc die cast brackets
- ▶ Easy and quick install that does not require any drilling reducing the risk of damage
- >> Handrail dimensions:
  - Length: 47-1/4" (1200 mm)
  - Diameter Ø: 1-9/16" (40 mm)
- >> Load capacity varies based on installation

| Indoor Handrail Kits |             |  |
|----------------------|-------------|--|
| Item Number          | Finish      |  |
| 77112 51 020         | Matte Black |  |

| Dimensions         |                     |
|--------------------|---------------------|
| 47-1/4" (1,200 mm) | E E                 |
|                    | Ø 1-1/2"<br>(40 mm) |
|                    | <u> </u>            |