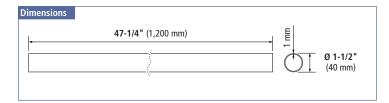

## **Features**

- Steel with powder coating the coating used has anti-bacterial properties
- >> Only to be installed in indoor settings
- >> Environmentally friendly packaging that is recyclable
- >> Uses zinc die cast brackets
- ▶ Easy and quick install that does not require any drilling reducing the risk of damage
- >> Handrail dimensions:
  - Length: 47-1/4" (1200 mm)
  - Diameter Ø: 1-9/16" (40 mm)
- >> Load capacity varies based on installation

| Indoor Handrail Kits |             |  |
|----------------------|-------------|--|
| Item Number          | Finish      |  |
| 77112 51 020         | Matte Black |  |

| Dimensions         |                     |
|--------------------|---------------------|
| 47-1/4" (1,200 mm) | E E                 |
|                    | Ø 1-1/2"<br>(40 mm) |
|                    | <u> </u>            |