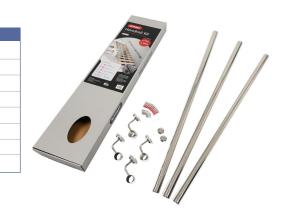

## **Features**

Kit Includes
3 Handrails
2 Connecting brackets
2 Standard brackets
2 End caps
12 Wall screws
12 Wall plugs
1 Allen Key
Installation guide

- Stainless steel allows for indoor or outdoor installation
- >> Environmentally friendly packaging that is recyclable
- >> Uses cast stainless steel brackets
- ▶ Easy and quick install that does not require any drilling reducing the risk of damage
- >> Handrail dimensions:
  - Length: 47-1/4" (1200 mm)
  - Diameter Ø: 1-9/16" (40 mm)
- >> Load capacity varies based on installation

| Indoor & Outdoor Handrail Kits |                         |
|--------------------------------|-------------------------|
| Item Number                    | Finish                  |
| 77112 56 012                   | Brushed Stainless Steel |