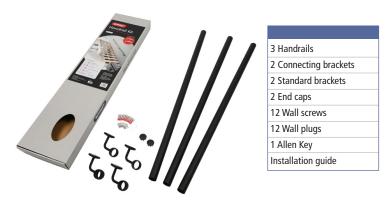

## **Features**

Kit Includes
3 Handrails
2 Connecting brackets
2 Standard brackets
2 End caps
12 Wall screws
12 Wall plugs
1 Allen Key
Installation guide

- Stainless steel allows for indoor or outdoor installation
- >> Environmentally friendly packaging that is recyclable
- >> Uses cast stainless steel brackets
- ▶ Easy and quick install that does not require any drilling reducing the risk of damage
- >> Handrail dimensions:
  - Length: 47-1/4" (1200 mm)
  - Diameter Ø: 1-9/16" (40 mm)
- >> Load capacity varies based on installation