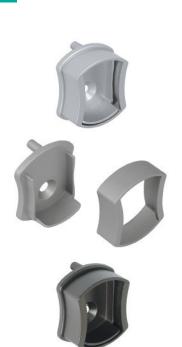

# **Supports for Aluminum Hourglass Closet Rods**

### **Features**

- >> Hole for fixing screw
- >> Clean appearance—as it covers the ends of a rod
- >> Easy repositioning for more flexibility
- >> 32 mm system with 5 mm pins

| Pin Mount · Screws are included |                   |         |          |  |  |  |
|---------------------------------|-------------------|---------|----------|--|--|--|
| Item Number                     | Finish Type       |         | Mount    |  |  |  |
| 54221 47 111                    | Dull Brass        | 2 Piece | 5 mm pin |  |  |  |
| 54221 48 112                    | Dull Chrome       | 2 Piece | 5 mm pin |  |  |  |
| 54221 49 113                    | Dull Nickel       | 2 Piece | 5 mm pin |  |  |  |
| 54221 51 114                    | Matte Black       | 2 Piece | 5 mm pin |  |  |  |
| 54221 53 115                    | Oil Rubbed Bronze | 2 Piece | 5 mm pin |  |  |  |

#### Installation

Insert the support's mounting base to a desired height. Cut the rod to fit the required length. Slide collars onto the ends of the closet rod. Place close rod onto the support's mounting base 1 & slide collar 2 over support mounting base to secure in place.