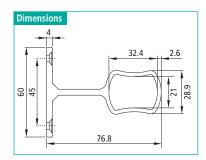

# **Center Supports for Aluminum Hourglass Closet Rods**

### **Features**

#### >> Solid aluminum in 5 finishes

| Screw Mount · Screws are included |                   |        |       |  |  |  |
|-----------------------------------|-------------------|--------|-------|--|--|--|
| Item Number                       | Finish            | Туре   | Mount |  |  |  |
| 54223 47 120                      | Dull Brass        | closed | screw |  |  |  |
| 54223 48 121                      | Dull Chrome       | closed | screw |  |  |  |
| 54223 49 122                      | Dull Nickel       | closed | screw |  |  |  |
| 54223 51 123                      | Matte Black       | closed | screw |  |  |  |
| 54223 53 124                      | Oil Rubbed Bronze | closed | screw |  |  |  |