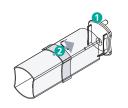

#### Installation

Insert the support's mounting base to a desired height. Cut the rod to fit the required length. Slide collars onto the ends of the closet rod. Place close rod onto the support's mounting base 1 & slide collar 2 over support mounting base to secure in place.