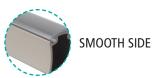

#### **Features**

- Seamless
- >> Unique hourglass shape
- Reversible design ribbed on one side & smooth on the other
- >> Protective clear strip on the top of the rod
- >> Locking collar secures rod in position
- ➤ Material thickness: 0.07" · 1.8 mm · 15-gauge
- Anodized finishes available: dull brass, dull chrome, dull nickel, matte black, & oil rubbed bronze