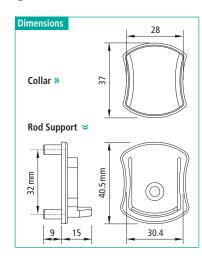

# **Supports for Aluminum Hourglass Closet Rods**

### **Features**

- >> Hole for fixing screw
- >> Clean appearance—as it covers the ends of a rod
- >> Easy repositioning for more flexibility
- >> 32 mm system with 5 mm pins

| Pin Mount · Screws are included |                   |         |          |  |  |  |
|---------------------------------|-------------------|---------|----------|--|--|--|
| Item Number                     | Finish Type       |         | Mount    |  |  |  |
| 54221 47 111                    | Dull Brass        | 2 Piece | 5 mm pin |  |  |  |
| 54221 48 112                    | Dull Chrome       | 2 Piece | 5 mm pin |  |  |  |
| 54221 49 113                    | Dull Nickel       | 2 Piece | 5 mm pin |  |  |  |
| 54221 51 114                    | Matte Black       | 2 Piece | 5 mm pin |  |  |  |
| 54221 53 115                    | Oil Rubbed Bronze | 2 Piece | 5 mm pin |  |  |  |