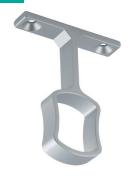

# **Center Supports for Aluminum Hourglass Closet Rods**

### **Features**

#### >> Solid aluminum in 5 finishes

| Screw Mount · Screws are included |                   |        |       |  |  |  |
|-----------------------------------|-------------------|--------|-------|--|--|--|
| Item Number                       | Finish            | Туре   | Mount |  |  |  |
| 54223 47 120                      | Dull Brass        | closed | screw |  |  |  |
| 54223 48 121                      | Dull Chrome       | closed | screw |  |  |  |
| 54223 49 122                      | Dull Nickel       | closed | screw |  |  |  |
| 54223 51 123                      | Matte Black       | closed | screw |  |  |  |
| 54223 53 124                      | Oil Rubbed Bronze | closed | screw |  |  |  |