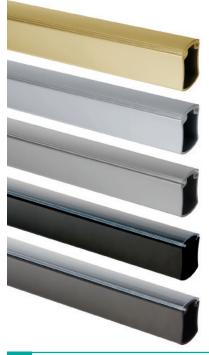

## **Aluminum Hourglass Closet Rods**

#### **Features**

- Seamless
- >> Unique hourglass shape
- Reversible design ribbed on one side & smooth on the other
- >> Protective clear strip on the top of the rod
- >> Locking collar secures rod in position
- ➤ Material thickness: 0.07" · 1.8 mm · 15-gauge
- Anodized finishes available: dull brass, dull chrome, dull nickel, matte black, & oil rubbed bronze

| Item Number  | Finish            | Length |      | Dimensions H x W |             |
|--------------|-------------------|--------|------|------------------|-------------|
|              |                   | Feet   | m    | Inch             | mm          |
| 53525 47 051 | Dull Brass        | 8      | 2.44 | 1-1/4 x 7/8      | 31.8 x 22.4 |
| 53525 48 052 | Dull Chrome       | 8      | 2.44 | 1-1/4 x 7/8      | 31.8 x 22.4 |
| 53525 49 053 | Dull Nickel       | 8      | 2.44 | 1-1/4 x 7/8      | 31.8 x 22.4 |
| 53525 51 054 | Matte Black       | 8      | 2.44 | 1-1/4 x 7/8      | 31.8 x 22.4 |
| 53525 53 055 | Oil Rubbed Bronze | 8      | 2.44 | 1-1/4 x 7/8      | 31.8 x 22.4 |