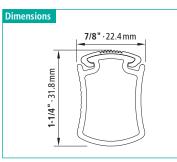

| Item Number  | Finish            | Length |      | Dimensions H x W |             |
|--------------|-------------------|--------|------|------------------|-------------|
|              |                   | Feet   | m    | Inch             | mm          |
| 53525 47 051 | Dull Brass        | 8      | 2.44 | 1-1/4 x 7/8      | 31.8 x 22.4 |
| 53525 48 052 | Dull Chrome       | 8      | 2.44 | 1-1/4 x 7/8      | 31.8 x 22.4 |
| 53525 49 053 | Dull Nickel       | 8      | 2.44 | 1-1/4 x 7/8      | 31.8 x 22.4 |
| 53525 51 054 | Matte Black       | 8      | 2.44 | 1-1/4 x 7/8      | 31.8 x 22.4 |
| 53525 53 055 | Oil Rubbed Bronze | 8      | 2.44 | 1-1/4 x 7/8      | 31.8 x 22.4 |