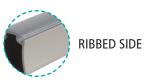

#### **Features**

- Seamless
- >> Unique hourglass shape
- Reversible design ribbed on one side & smooth on the other
- >> Protective clear strip on the top of the rod
- >> Locking collar secures rod in position
- ➤ Material thickness: 0.07" · 1.8 mm · 15-gauge
- Anodized finishes available: dull brass, dull chrome, dull nickel, matte black, & oil rubbed bronze